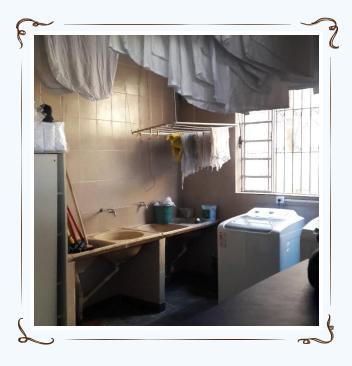

#### Donations make the difference! See some of what's been achieved:

New tiles, new toilets and stainless steel sinks improves hygiene.

Safe shower facilities — no more exposed wires!

A new washer/drier is in constant use!