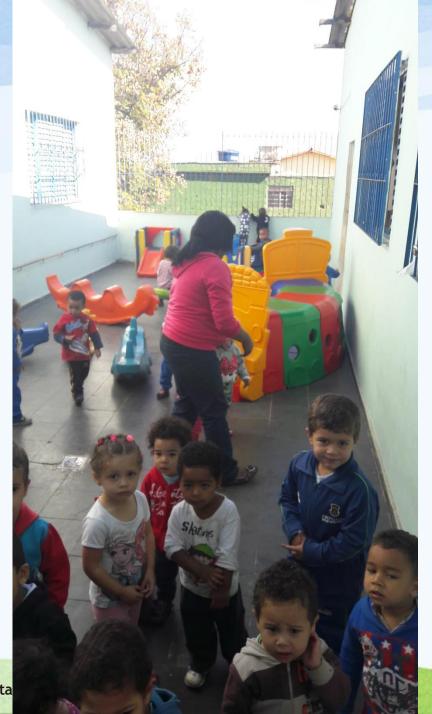

### Visiting the baby room...SHHH! It's nap time!

Play time!!!

This first floor play area needs a roof to protect against the sun and sudden, heavy rains.

# Outdoor Play Area – play equipment is very expensive in Brazil.