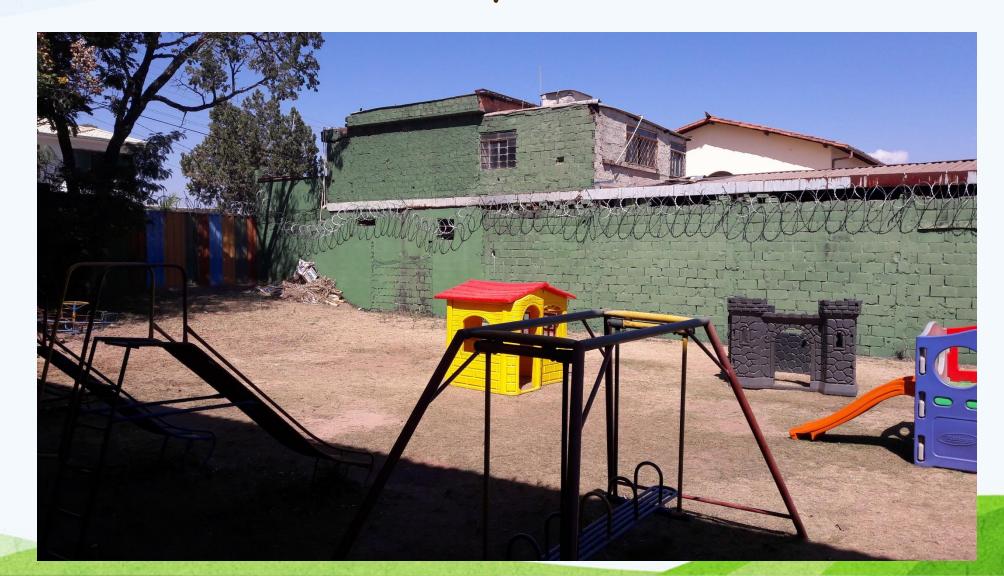

### Visiting the baby room...SHHH! It's nap time!

Play time!!!

This first floor play area needs a roof to protect against the sun and sudden, heavy rains.

# Outdoor Play Area – play equipment is very expensive in Brazil.

### Play area - protected with barbed wire

The Crèche takes children up to 4 years old who would be left alone all day while parents work – after all, what choice would they have?