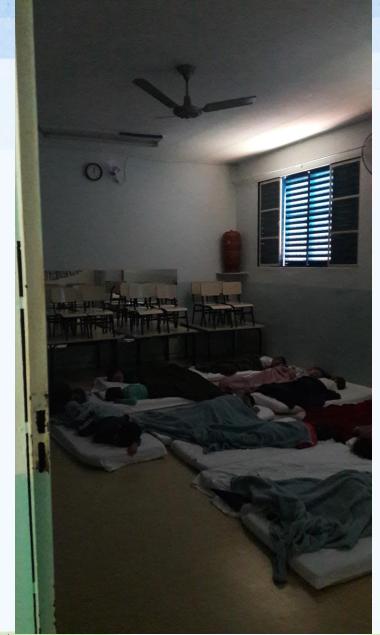

### Visiting the baby room...SHHH! It's nap time!

Play time!!!

This first floor play area needs a roof to protect against the sun and sudden, heavy rains.