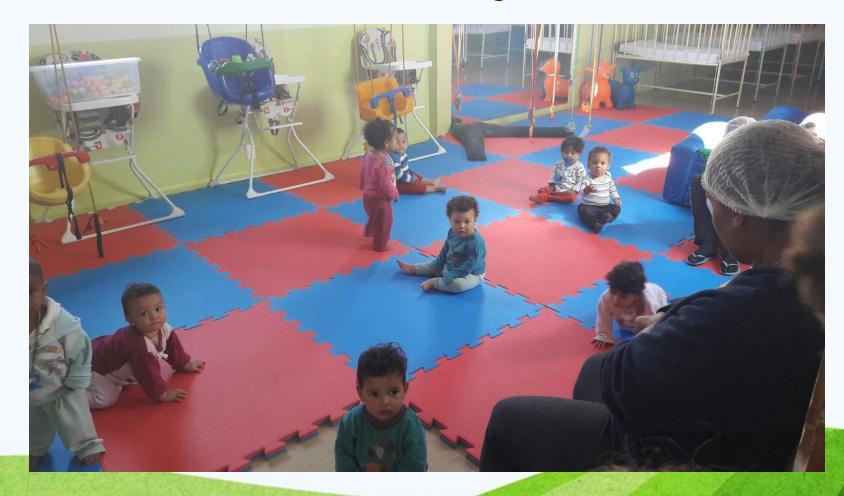

### Visiting the baby room...SHHH! It's nap time!

Play time!!!

This first floor play area needs a roof to protect against the sun and sudden, heavy rains.