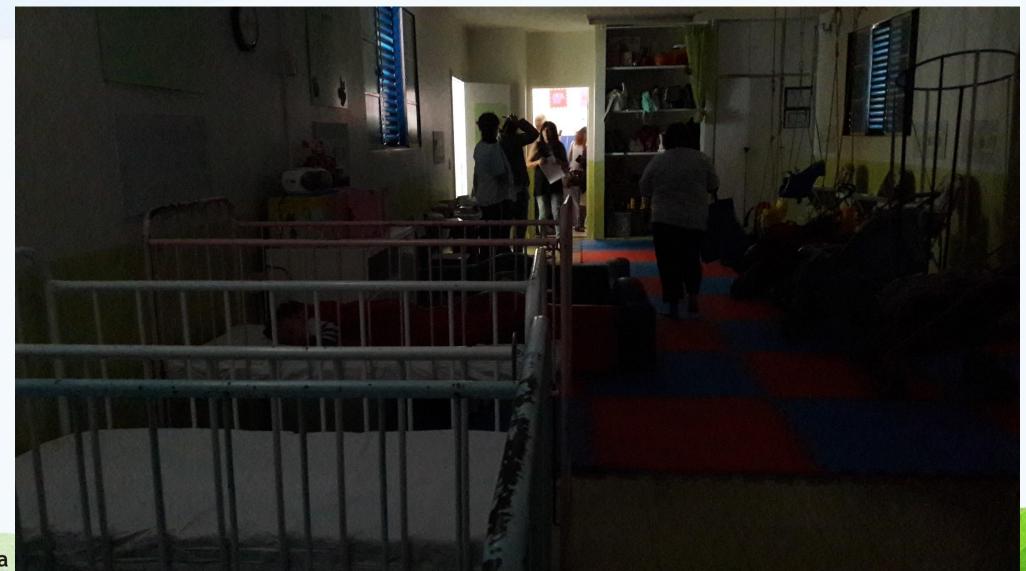

### Visiting the baby room...SHHH! It's nap time!

Play time!!!

This first floor play area needs a roof to protect against the sun and sudden, heavy rains.