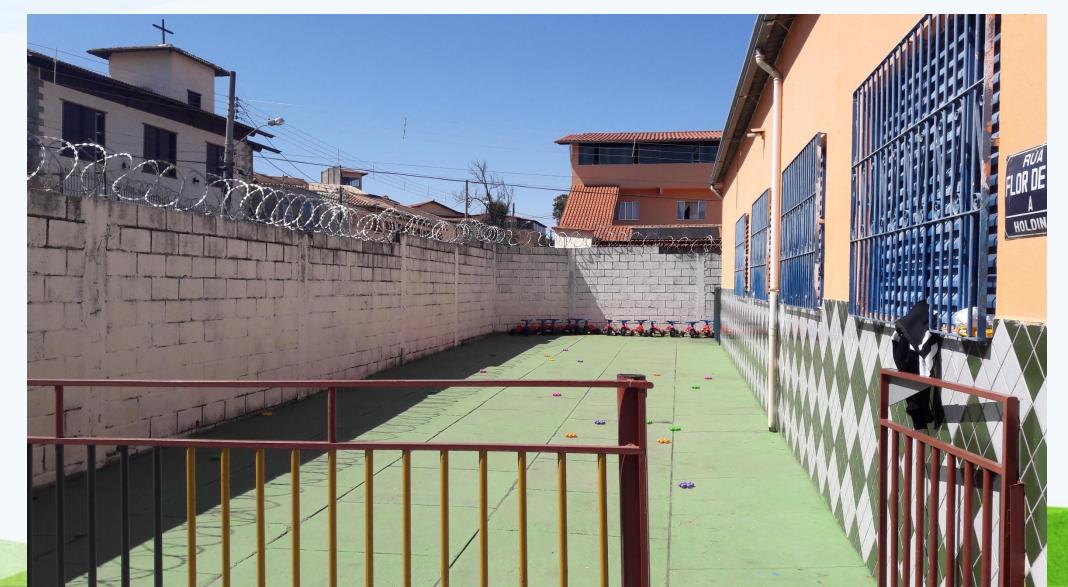

# Outdoor Play Area – play equipment is very expensive in Brazil.

### Play area - protected with barbed wire

The Crèche takes children up to 4 years old who would be left alone all day while parents work – after all, what choice would they have?